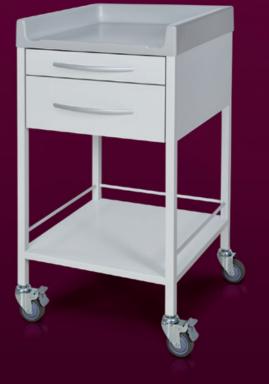

### SINGLE

- Metal with powder coated
- Stylish aluminum drawer handle
- Trolley dimension: W500 × D500 × H900 mm
- 3" drawer dimension: W420 x D400 x H75 mm
- 6" drawer dimension: W420 x D400 x H155 mm
- 3" Iron casters (75mm, 2 w/brake & 2 free)
- Carton: W569 / D567 / H930 mm

# ABS top optional - Single (Removable)