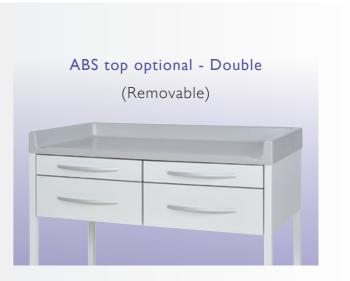

also can select ABS top as creating an extra working space.







(3" drawer x 1)



(3" drawer x 1+ 6" drawer x1)



(6" drawer  $\times$  2)

### SINGLE

- Metal with powder coated
- Stylish aluminum drawer handle
- Trolley dimension: W500 × D500 × H900 mm
- 3" drawer dimension: W420 x D400 x H75 mm
- 6" drawer dimension: W420 x D400 x H155 mm
- 3" Iron casters (75mm, 2 w/brake & 2 free)
- Carton: W569 / D567 / H930 mm

# ABS top optional - Single (Removable)



## DOUBLE

- Metal with powder coated
- Stylish aluminum drawer handle
- Trolley dimension: W1,000 x D500 x H900 mm
- 3'' drawer dimension: W420 x D400 x H75 mm
- 6" drawer dimension: W420 × D400 × H155 mm
- 3" Iron casters (75mm, 2 w/brake & 2 free)
- Carton: W1018 / D567 / H930 mm





IT3504D (3" drawer x 2 + 6" drawer x2)