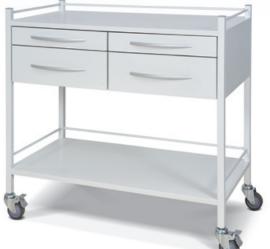

# INSTRUMENT TROLLEY

We are the experienced hospital furniture supplier offering the good quality instrument trolleys for hospitals and health care centers. These trolleys are available in single or double design. You also can select ABS top as creating an extra working space.

## DOUBLE

- Metal with powder coated
- Stylish aluminum drawer handle
- Trolley dimension: W1,000 x D500 x H900 mm
- 3'' drawer dimension: W420 x D400 x H75 mm
- 6" drawer dimension: W420 × D400 × H155 mm
- 3" Iron casters (75mm, 2 w/brake & 2 free)
- Carton: W1018 / D567 / H930 mm

IT3504D (3" drawer x 2 + 6" drawer x2)