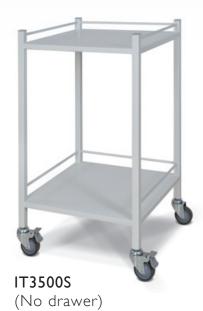

### SINGLE

- Metal with powder coated
- Stylish aluminum drawer handle
- Trolley dimension: W500 × D500 × H900 mm
- 3" drawer dimension: W420 x D400 x H75 mm
- 6" drawer dimension: W420 x D400 x H155 mm
- 3" Iron casters (75mm, 2 w/brake & 2 free)
- Carton: W569 / D567 / H930 mm