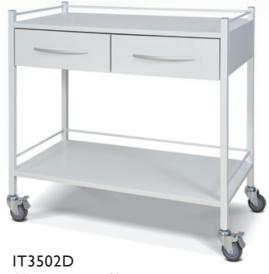

# INSTRUMENT TROLLEY

We are the experienced hospital furniture supplier offering the good quality instrument trolleys for hospitals and health care centers. These trolleys are available in single or double design. You also can select ABS top as creating an extra working space.

## DOUBLE

- Metal with powder coated
- Stylish aluminum drawer handle
- Trolley dimension: W1,000 x D500 x H900 mm
- 3'' drawer dimension: W420 x D400 x H75 mm
- 6" drawer dimension: W420 × D400 × H155 mm
- 3" Iron casters (75mm, 2 w/brake & 2 free)
- Carton: W1018 / D567 / H930 mm

(3" drawer x 1)

(3" drawer x 1+ 6" drawer x1)

(6" drawer  $\times$  2)