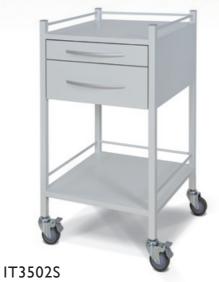

# INSTRUMENT TROLLEY

We are the experienced hospital furniture supplier offering the good quality instrument trolleys for hospitals and health care centers. These trolleys are available in single or double design. You also can select ABS top as creating an extra working space.

### SINGLE

- Metal with powder coated
- Stylish aluminum drawer handle
- Trolley dimension: W500 × D500 × H900 mm
- 3" drawer dimension: W420 x D400 x H75 mm
- 6" drawer dimension: W420 x D400 x H155 mm
- 3" Iron casters (75mm, 2 w/brake & 2 free)
- Carton: W569 / D567 / H930 mm

(3" drawer x 1)

(3" drawer x 1+ 6" drawer x1)

(6" drawer  $\times$  2)