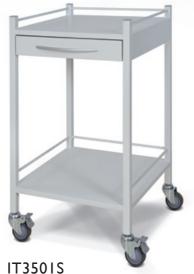

### SINGLE

- Metal with powder coated
- Stylish aluminum drawer handle
- Trolley dimension: W500 × D500 × H900 mm
- 3" drawer dimension: W420 x D400 x H75 mm
- 6" drawer dimension: W420 x D400 x H155 mm
- 3" Iron casters (75mm, 2 w/brake & 2 free)
- Carton: W569 / D567 / H930 mm

(3" drawer x 1)

(3" drawer x 1+ 6" drawer x1)

(6" drawer  $\times$  2)