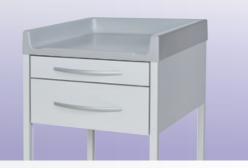

688-7171

Fax: +886-4-2688-5050

sales@bailida-medical.com

www.bailida-medical.com

**(€** ISO 9001:2000







# INSTRUMENT TROLLEY

We are the experienced hospital furniture supplier offering the good quality instrument trolleys for hospitals and health care centers. These trolleys are available in single or double design. You also can select ABS top as creating an extra working space.







(3" drawer x 1)



(3" drawer x 1+ 6" drawer x1)



(6" drawer  $\times$  2)

### SINGLE

- Metal with powder coated
- Stylish aluminum drawer handle
- Trolley dimension: W500 × D500 × H900 mm
- 3" drawer dimension: W420 x D400 x H75 mm
- 6" drawer dimension: W420 x D400 x H155 mm
- 3" Iron casters (75mm, 2 w/brake & 2 free)
- Carton: W569 / D567 / H930 mm

# ABS top optional - Single (Removable)



## DOUBLE

- Metal with powder coated
- Stylish aluminum drawer handle
- Trolley dimension: W1,000 x D500 x H900 mm
- 3'' drawer dimension: W420 x D400 x H75 mm
- 6" drawer dimension: W420 × D400 × H155 mm
- 3" Iron casters (75mm, 2 w/brake & 2 free)
- Carton: W1018 / D567 / H930 mm





IT3504D (3" drawer x 2 + 6" drawer x2)