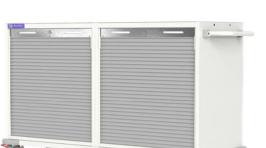

#### Storage Double /DTC3100

Double Transportation Cart (for 400x600 trays), color : white, ABS panel surface
 W1383 x H878 x D540 mm
 Push handle (TO43),Total height for tray & basket combination: 42"(TC3100:21"\*2) Tray options: 3"/ 6", Basket options: 3"/ 6"/ 9" Steel wire shelf for option

- □ Shutter door w/ key lock
- Standard casters: 5" Steel casters (2\*brake ,1\*direction,1\*free)

**SAILIDA** 