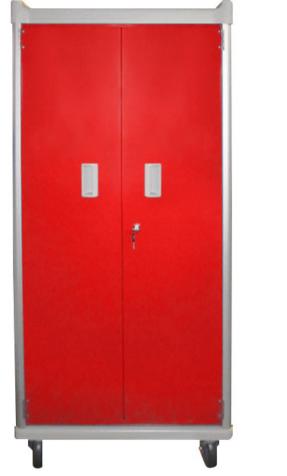

# Double Door CSSD Transportation Cart Red /TC6300/ (Item 8)

□ Transportation Cart , Red

- □ W716 x H1597 x D520mm
- ABS top surface w/ pull out work table With push handle
- Two doors with a lock
- □ Standard casters: Iron
- Included accessories:
- x3 6" Wire Baskets
- □ x2 shallow 3" blue trays
- □ x2 9" Wire Baskets