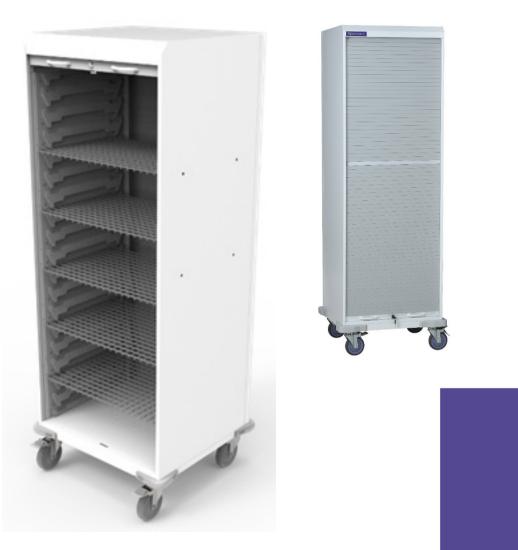

### WCS6C-1782/ LINEN (Item 1)

Shutter door w/key lock
 W700 x H1782 x D655 mm
 Dual Stainless Steel Handles
 With 5" steel casters & bumpers
 Wire mesh epoxy coated shelves (X5 per Cart)