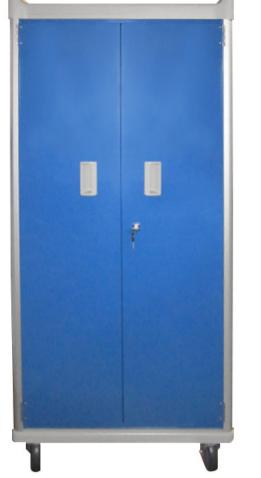

# Double Door CSSD Transportation Cart Blue /TC6300/ Item 7

- □ Transportation Cart , blue
- □ W716 x H1597 x D520mm
- ABS top surface w/ pull out work table With push handle
- □ Two doors with a lock
- □ Standard casters: Iron
- Included accessories:
- □ x3 6" Wire Baskets
- □ x2 shallow 3" blue trays
- **x**2 9" Wire Baskets

# Double Door CSSD Transportation Cart Red /TC6300/ (Item 8)

□ Transportation Cart , Red

- □ W716 x H1597 x D520mm
- ABS top surface w/ pull out work table With push handle
- Two doors with a lock
- □ Standard casters: Iron
- Included accessories:
- x3 6" Wire Baskets
- □ x2 shallow 3" blue trays
- □ x2 9" Wire Baskets