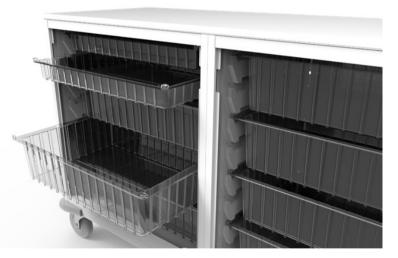

#### Storage Large / WCS6C-1782 (Item 2)

Shutter door w/key lock
W700 x H1782 x D655 mm
Dual Stainless Steel Handles
With 5" steel casters & bumpers
Including x2 shallow 3" trays with dividers
x7 deeper 6" trays with dividers

#### Storage Double /DTC3100

Double Transportation Cart (for 400x600 trays), color : white, ABS panel surface
 W1383 x H878 x D540 mm
 Push handle (TO43),Total height for tray & basket combination: 42"(TC3100:21"\*2) Tray options: 3"/ 6", Basket options: 3"/ 6"/ 9" Steel wire shelf for option