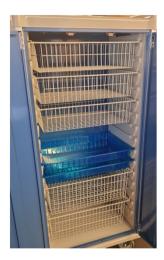

# Double Door CSSD Transportation Cart Blue /TC6300/ Item 7

- □ Transportation Cart , blue
- □ W716 x H1597 x D520mm
- ABS top surface w/ pull out work table With push handle
- □ Two doors with a lock
- □ Standard casters: Iron
- Included accessories:
- □ x3 6" Wire Baskets
- □ x2 shallow 3" blue trays
- **x**2 9" Wire Baskets