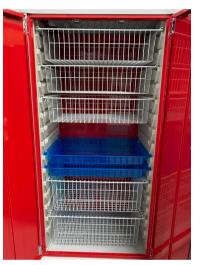

# Double Door CSSD Transportation Cart Red /TC6300/ (Item 8)

□ Transportation Cart , Red

- □ W716 x H1597 x D520mm
- ABS top surface w/ pull out work table With push handle
- Two doors with a lock
- □ Standard casters: Iron
- Included accessories:
- x3 6" Wire Baskets
- □ x2 shallow 3" blue trays
- □ x2 9" Wire Baskets