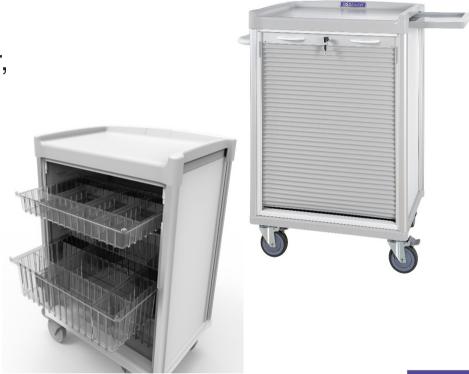

#### Storage Small / TC3100 (Item 3)

- □ Transportation Cart with lockable shutterdoor,
- □ W716 x H945 x D520 mm
- White-ABS top surface w/slide-out shelfand push handle
- Standard castor: 5" steel caster

   (2 w/brake, 2 free, 1 w/direction control)
   Including x1 shallow 3"tray with dividers
   x3 deep 6" trays with dividers

## Storage POP /TC3100

Transportation Cart with lockable shutterdoor,
 W716 x H945 x D520 mm

White-ABS top surface w/slide-out shelfand push handle

 Standard castor: 5" steel caster (2 w/brake, 2 free, 1 w/direction control)
 Including x1 shallow 3"trays with dividers
 x2 deep 6" trays with dividers
 Stainless Steel Bucket with Lid
 Customized Bucket Bracket