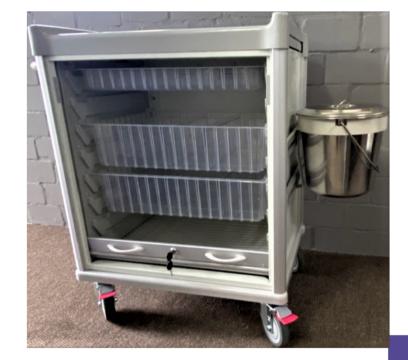

## Storage POP /TC3100

Transportation Cart with lockable shutterdoor,
 W716 x H945 x D520 mm

White-ABS top surface w/slide-out shelfand push handle

 Standard castor: 5" steel caster (2 w/brake, 2 free, 1 w/direction control)
 Including x1 shallow 3"trays with dividers
 x2 deep 6" trays with dividers
 Stainless Steel Bucket with Lid
 Customized Bucket Bracket