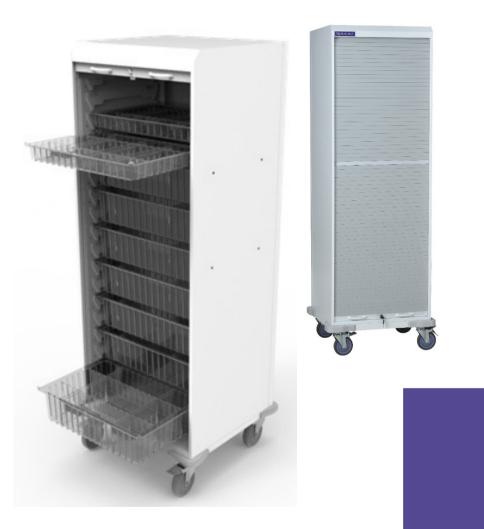

#### Storage Large / WCS6C-1782 (Item 2)

Shutter door w/key lock
W700 x H1782 x D655 mm
Dual Stainless Steel Handles
With 5" steel casters & bumpers
Including x2 shallow 3" trays with dividers
x7 deeper 6" trays with dividers