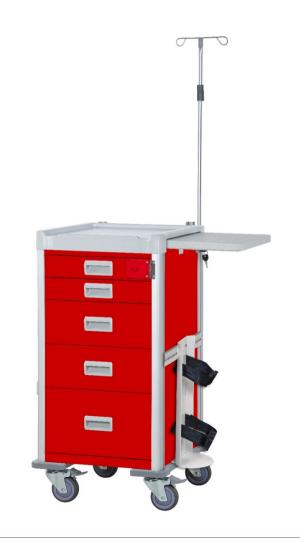

### Emergency Cart Narrow/ NC3405EMG/(Item 6) Seilida

- □ NC Narrow cart, 34", Red, breakaway lock
- □ W542 x H977 x D510mm
- Metal w/powder coating, ABS top & sliding table, push handle, Central key lock Drawer: 3"x2 + 6"x2 + 9" x 1,drawer rail: Auto-return
- □ Casters: 4" steel casters (2 free, 2 w/brake)
- □ 3" drawer dividers (N-AD3 x1) + 6"(N-AD6 x2)
- 4 x non-slid mat per cart put in 2x3" drawer and 2 x 6" drawer